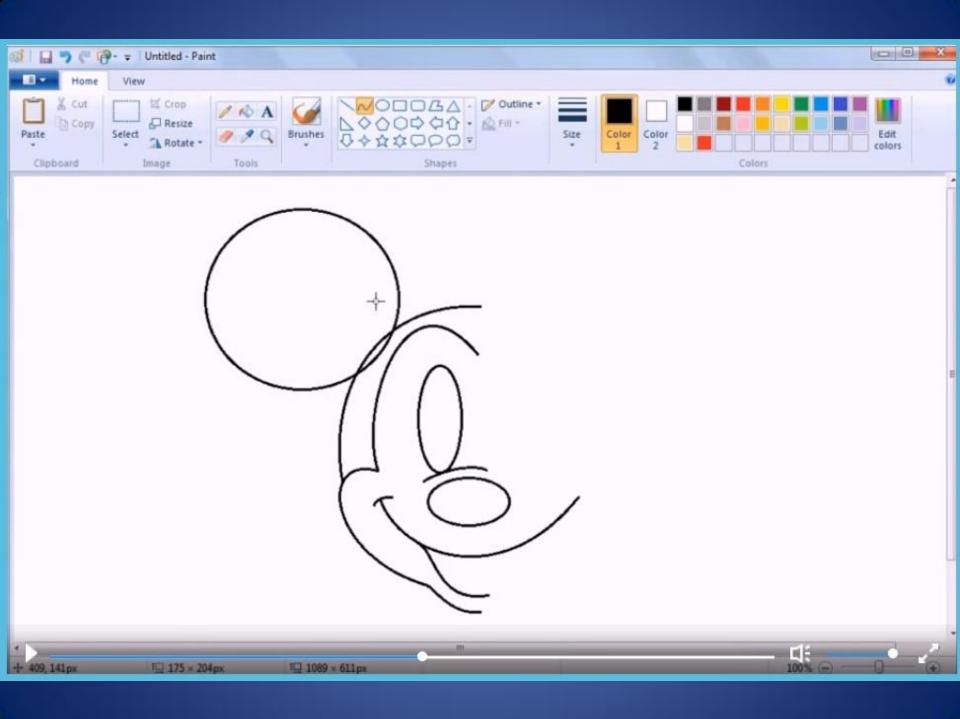

## Drawing Mickey with a Mouse

by Robert Bell

| a                  | 🖓 - 🗣 Untitled - Paint           |                 |                  |        |                  | x   |
|--------------------|----------------------------------|-----------------|------------------|--------|------------------|-----|
| Home               |                                  |                 |                  |        |                  | 0   |
| Paste<br>Clipboard | Select A Rotate -<br>Image Tools | Brushes         | Size Color Color | Colors | Edit             |     |
|                    |                                  |                 |                  |        |                  |     |
|                    |                                  |                 |                  |        |                  |     |
|                    |                                  |                 |                  | 100%   |                  | , , |
| +                  | /□ 79 × 15px                     | 1월 1089 × 611px |                  | 100%   | $\Theta = 0 = 0$ | Ð   |