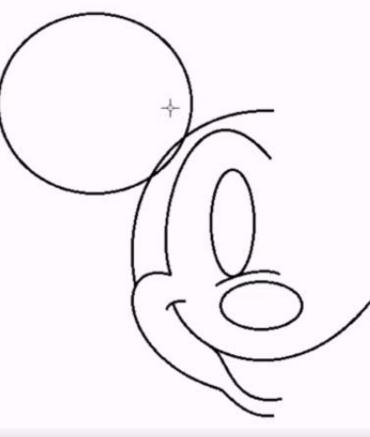

## Drawing Mickey with a Mouse

by Robert Bell

| a                  | 🖓 - 🗣 Untitled - Paint           |                 |                  |        |                  | x   |
|--------------------|----------------------------------|-----------------|------------------|--------|------------------|-----|
| Home               |                                  |                 |                  |        |                  | 0   |
| Paste<br>Clipboard | Select A Rotate -<br>Image Tools | Brushes         | Size Color Color | Colors | Edit             |     |
|                    |                                  |                 |                  |        |                  |     |
|                    |                                  |                 |                  |        |                  |     |
|                    |                                  |                 |                  | 100%   |                  | , , |
| +                  | /□ 79 × 15px                     | 1월 1089 × 611px |                  | 100%   | $\Theta = 0 = 0$ | Ð   |