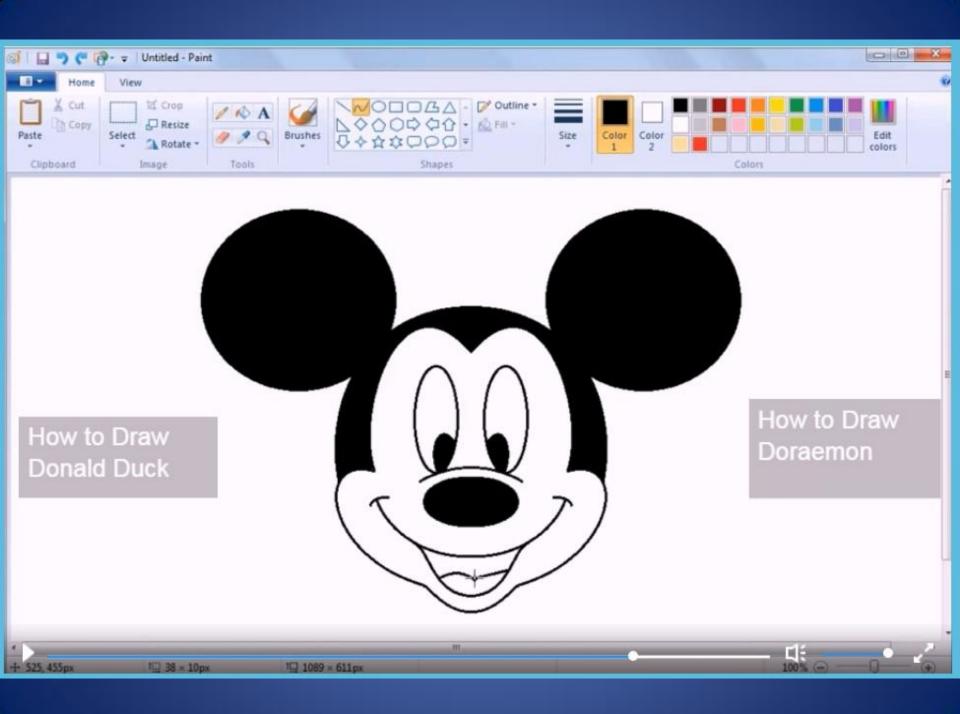

## Drawing Mickey with a Mouse

by Robert Bell

| a                  | 🖓 - 🗣 Untitled - Paint           |                 |                  |        |                  | x   |
|--------------------|----------------------------------|-----------------|------------------|--------|------------------|-----|
| Home               |                                  |                 |                  |        |                  | 0   |
| Paste<br>Clipboard | Select A Rotate -<br>Image Tools | Brushes         | Size Color Color | Colors | Edit             |     |
|                    |                                  |                 |                  |        |                  |     |
|                    |                                  |                 |                  |        |                  |     |
|                    |                                  |                 |                  | 100%   |                  | , , |
| +                  | /□ 79 × 15px                     | 1월 1089 × 611px |                  | 100%   | $\Theta = 0 = 0$ | Ð   |