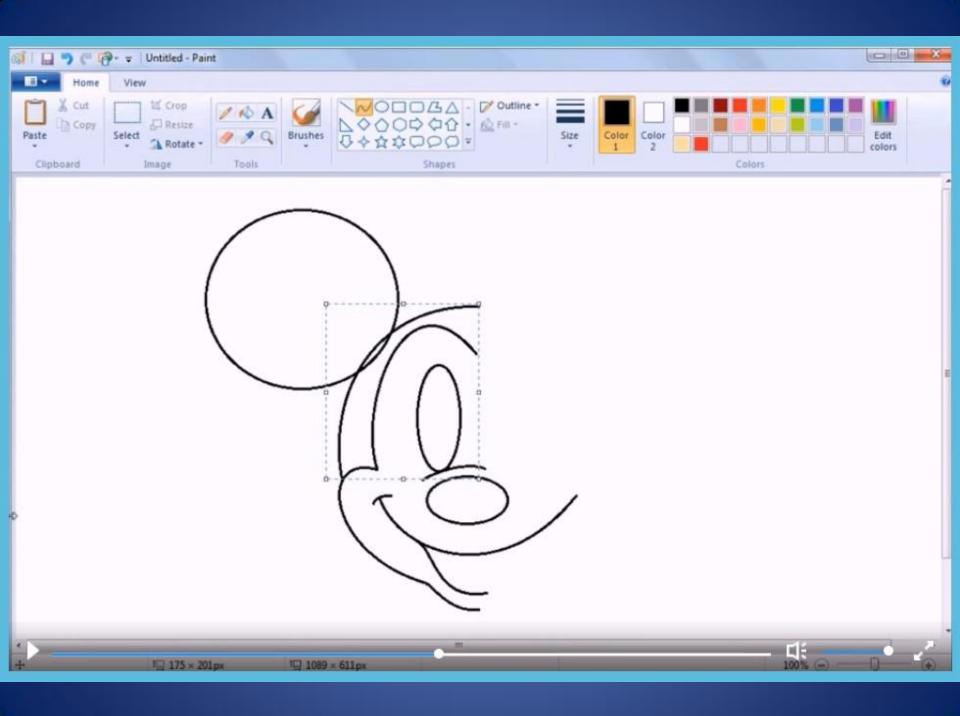

## Drawing Mickey with a Mouse

by Robert Bell

| a                  | 🖓 - 🗣 Untitled - Paint           |                 |                  |        |                  | x   |
|--------------------|----------------------------------|-----------------|------------------|--------|------------------|-----|
| Home               |                                  |                 |                  |        |                  | 0   |
| Paste<br>Clipboard | Select A Rotate -<br>Image Tools | Brushes         | Size Color Color | Colors | Edit             |     |
|                    |                                  |                 |                  |        |                  |     |
|                    |                                  |                 |                  |        |                  |     |
|                    |                                  |                 |                  | 100%   |                  | , , |
| +                  | /□ 79 × 15px                     | 1월 1089 × 611px |                  | 100%   | $\Theta = 0 = 0$ | Ð   |