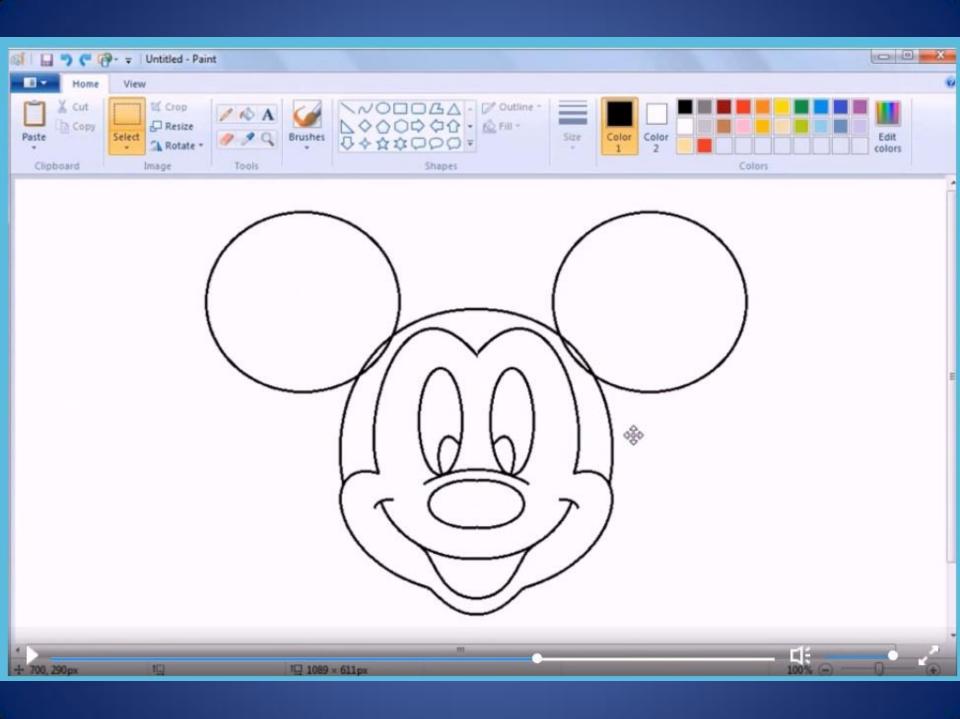

## Drawing Mickey with a Mouse

by Robert Bell

| a                  | 🖓 - 🗣 Untitled - Paint           |                 |                  |        |                  | x   |
|--------------------|----------------------------------|-----------------|------------------|--------|------------------|-----|
| Home               |                                  |                 |                  |        |                  | 0   |
| Paste<br>Clipboard | Select A Rotate -<br>Image Tools | Brushes         | Size Color Color | Colors | Edit             |     |
|                    |                                  |                 |                  |        |                  |     |
|                    |                                  |                 |                  |        |                  |     |
|                    |                                  |                 |                  | 100%   |                  | , , |
| +                  | /□ 79 × 15px                     | 1월 1089 × 611px |                  | 100%   | $\Theta = 0 = 0$ | Ð   |