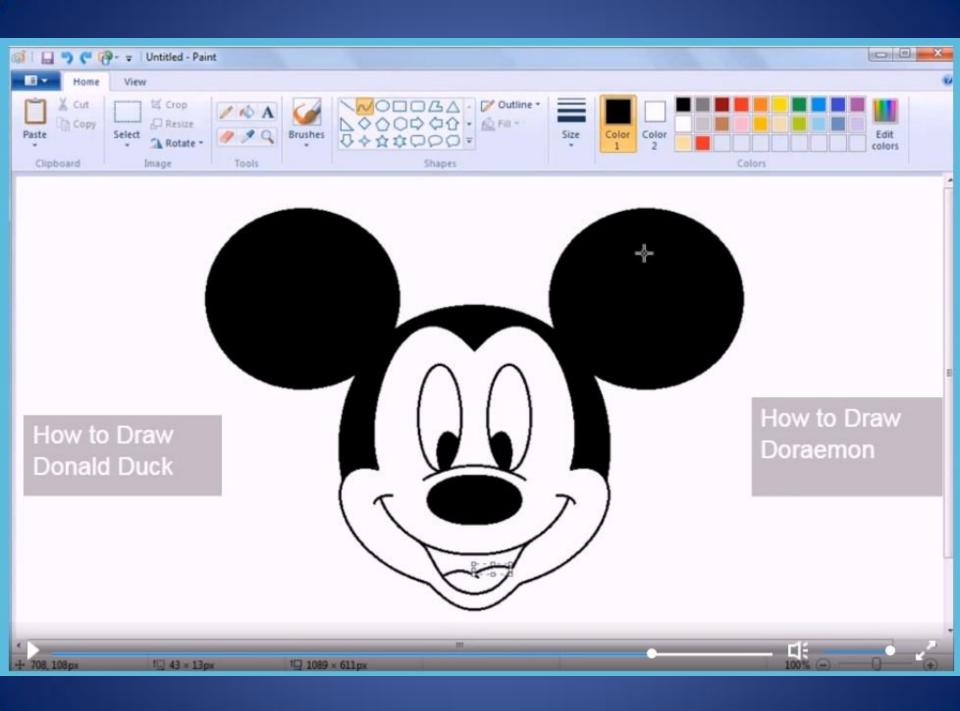

## Drawing Mickey with a Mouse

by Robert Bell

| a                  | 🖓 - 🗣 Untitled - Paint           |                 |                  |        |                  | x   |
|--------------------|----------------------------------|-----------------|------------------|--------|------------------|-----|
| Home               |                                  |                 |                  |        |                  | 0   |
| Paste<br>Clipboard | Select A Rotate -<br>Image Tools | Brushes         | Size Color Color | Colors | Edit             |     |
|                    |                                  |                 |                  |        |                  |     |
|                    |                                  |                 |                  |        |                  |     |
|                    |                                  |                 |                  | 100%   |                  | , , |
| +                  | /□ 79 × 15px                     | 1월 1089 × 611px |                  | 100%   | $\Theta = 0 = 0$ | Ð   |