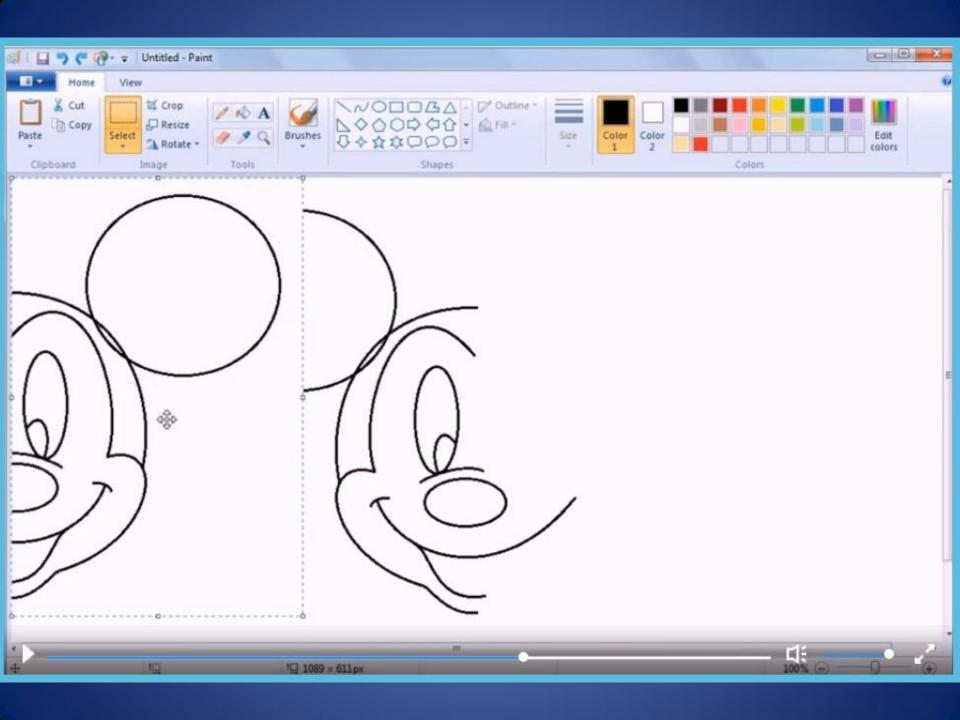

## Drawing Mickey with a Mouse

by Robert Bell

| a                  | 🖓 - 🗣 Untitled - Paint           |                 |                  |        |                  | x   |
|--------------------|----------------------------------|-----------------|------------------|--------|------------------|-----|
| Home               |                                  |                 |                  |        |                  | 0   |
| Paste<br>Clipboard | Select A Rotate -<br>Image Tools | Brushes         | Size Color Color | Colors | Edit             |     |
|                    |                                  |                 |                  |        |                  |     |
|                    |                                  |                 |                  |        |                  |     |
|                    |                                  |                 |                  | 100%   |                  | , , |
| +                  | /□ 79 × 15px                     | 1월 1089 × 611px |                  | 100%   | $\Theta = 0 = 0$ | Ð   |