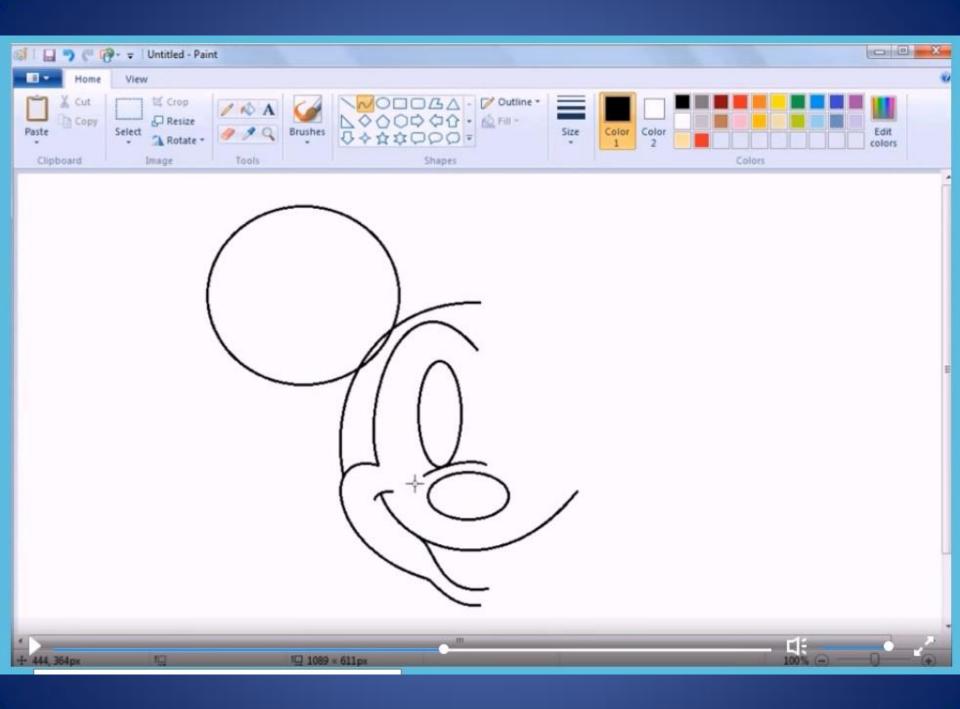

## Drawing Mickey with a Mouse

by Robert Bell

| a                  | 🖓 - 🗣 Untitled - Paint           |                 |                  |        |                  | x   |
|--------------------|----------------------------------|-----------------|------------------|--------|------------------|-----|
| Home               |                                  |                 |                  |        |                  | 0   |
| Paste<br>Clipboard | Select A Rotate -<br>Image Tools | Brushes         | Size Color Color | Colors | Edit             |     |
|                    |                                  |                 |                  |        |                  |     |
|                    |                                  |                 |                  |        |                  |     |
|                    |                                  |                 |                  | 100%   |                  | , , |
| +                  | /□ 79 × 15px                     | 1월 1089 × 611px |                  | 100%   | $\Theta = 0 = 0$ | Ð   |