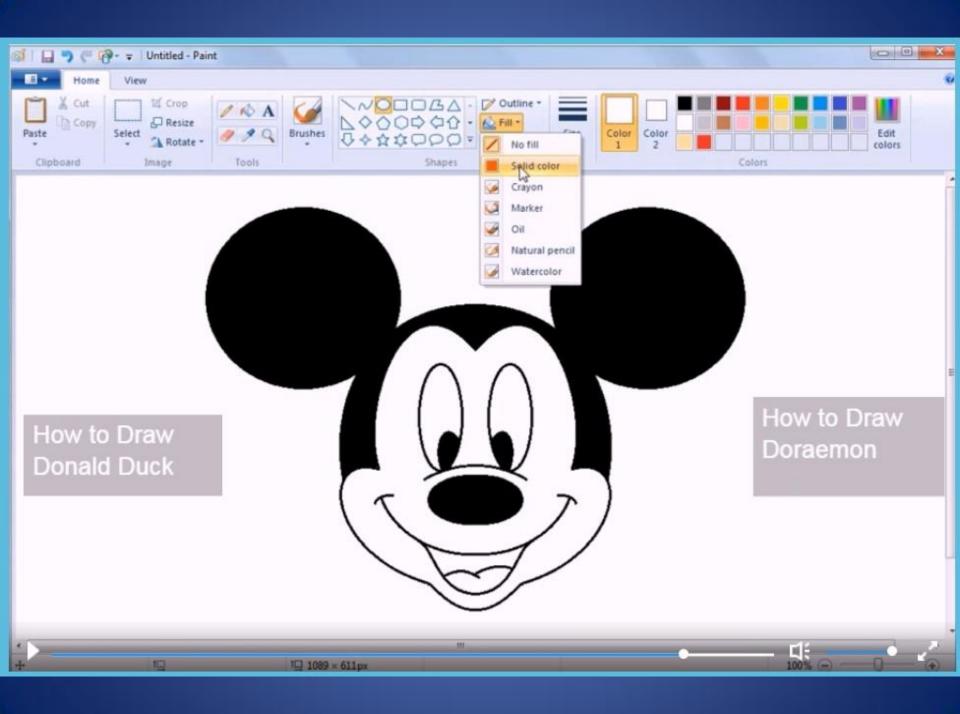

## Drawing Mickey with a Mouse

by Robert Bell

| a                  | 🖓 - 🗣 Untitled - Paint           |                 |                  |        |                  | x   |
|--------------------|----------------------------------|-----------------|------------------|--------|------------------|-----|
| Home               |                                  |                 |                  |        |                  | 0   |
| Paste<br>Clipboard | Select A Rotate -<br>Image Tools | Brushes         | Size Color Color | Colors | Edit             |     |
|                    |                                  |                 |                  |        |                  |     |
|                    |                                  |                 |                  |        |                  |     |
|                    |                                  |                 |                  | 100%   |                  | , , |
| +                  | /□ 79 × 15px                     | 1월 1089 × 611px |                  | 100%   | $\Theta = 0 = 0$ | Ð   |