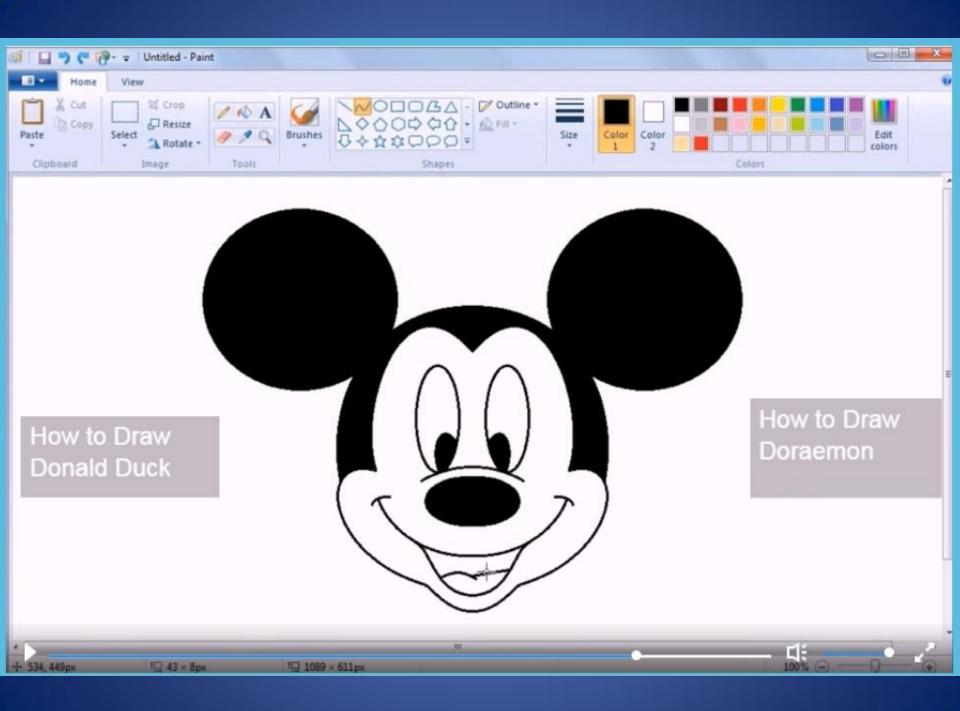

## Drawing Mickey with a Mouse

by Robert Bell

| a                  | 🖓 - 🗣 Untitled - Paint           |                 |                  |        |                  | x   |
|--------------------|----------------------------------|-----------------|------------------|--------|------------------|-----|
| Home               |                                  |                 |                  |        |                  | 0   |
| Paste<br>Clipboard | Select A Rotate -<br>Image Tools | Brushes         | Size Color Color | Colors | Edit             |     |
|                    |                                  |                 |                  |        |                  |     |
|                    |                                  |                 |                  |        |                  |     |
|                    |                                  |                 |                  | 100%   |                  | , , |
| +                  | /□ 79 × 15px                     | 1월 1089 × 611px |                  | 100%   | $\Theta = 0 = 0$ | Ð   |