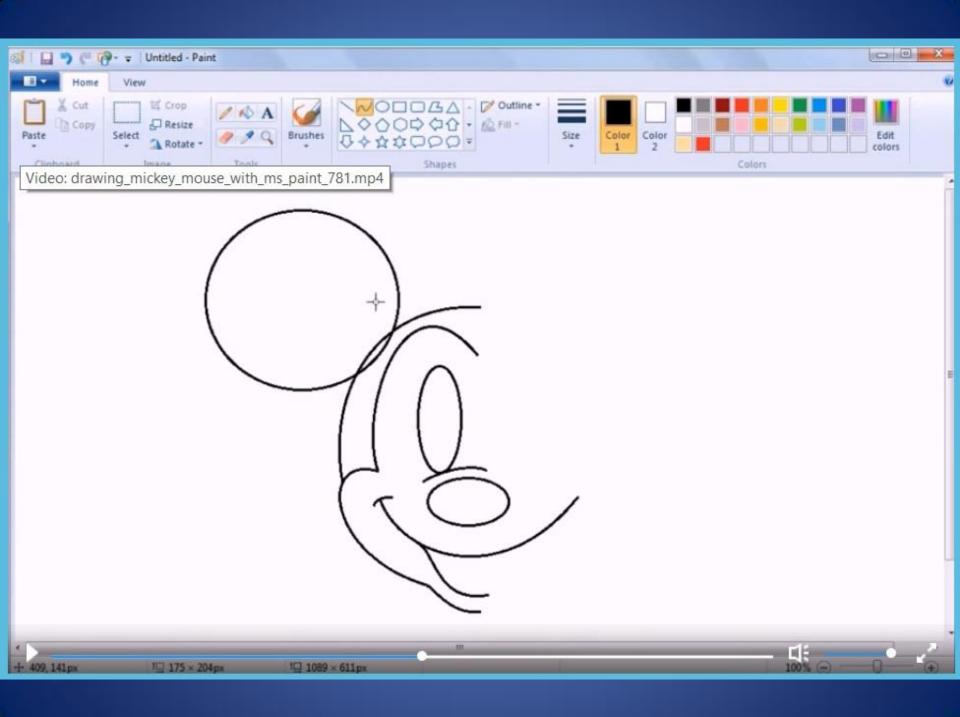

## Drawing Mickey with a Mouse

by Robert Bell

| a                  | 🖓 - 🗣 Untitled - Paint           |                 |                  |        |                  | x   |
|--------------------|----------------------------------|-----------------|------------------|--------|------------------|-----|
| Home               |                                  |                 |                  |        |                  | 0   |
| Paste<br>Clipboard | Select A Rotate -<br>Image Tools | Brushes         | Size Color Color | Colors | Edit             |     |
|                    |                                  |                 |                  |        |                  |     |
|                    |                                  |                 |                  |        |                  |     |
|                    |                                  |                 |                  | 100%   |                  | , , |
| +                  | /□ 79 × 15px                     | 1월 1089 × 611px |                  | 100%   | $\Theta = 0 = 0$ | Ð   |