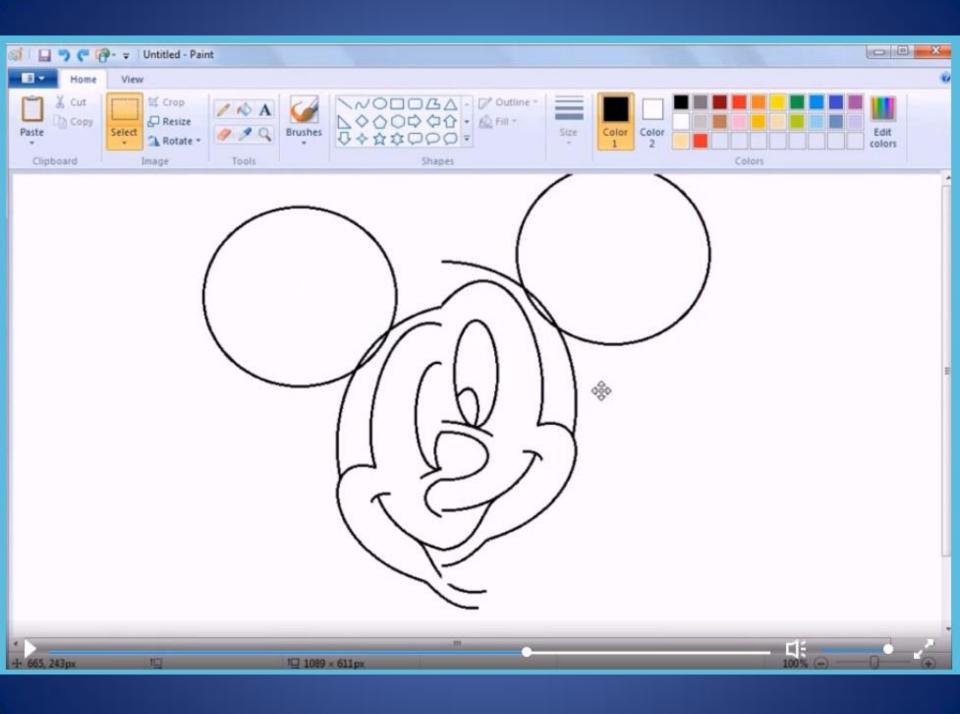

## Drawing Mickey with a Mouse

by Robert Bell

| a                  | 🖓 - 🗣 Untitled - Paint           |                 |                  |        |                  | x   |
|--------------------|----------------------------------|-----------------|------------------|--------|------------------|-----|
| Home               |                                  |                 |                  |        |                  | 0   |
| Paste<br>Clipboard | Select A Rotate -<br>Image Tools | Brushes         | Size Color Color | Colors | Edit             |     |
|                    |                                  |                 |                  |        |                  |     |
|                    |                                  |                 |                  |        |                  |     |
|                    |                                  |                 |                  | 100%   |                  | , , |
| +                  | /□ 79 × 15px                     | 1월 1089 × 611px |                  | 100%   | $\Theta = 0 = 0$ | Ð   |