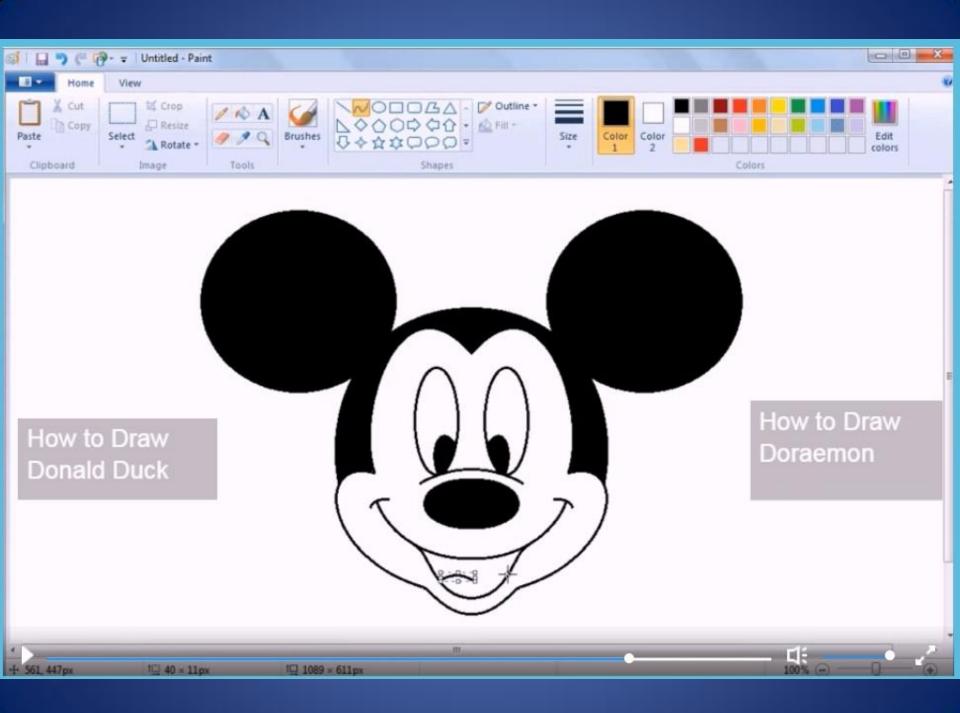

## Drawing Mickey with a Mouse

by Robert Bell

| a                  | 🖓 - 🗣 Untitled - Paint           |                 |                  |        |                  | x   |
|--------------------|----------------------------------|-----------------|------------------|--------|------------------|-----|
| Home               |                                  |                 |                  |        |                  | 0   |
| Paste<br>Clipboard | Select A Rotate -<br>Image Tools | Brushes         | Size Color Color | Colors | Edit             |     |
|                    |                                  |                 |                  |        |                  |     |
|                    |                                  |                 |                  |        |                  |     |
|                    |                                  |                 |                  | 100%   |                  | , , |
| +                  | /□ 79 × 15px                     | 1월 1089 × 611px |                  | 100%   | $\Theta = 0 = 0$ | Ð   |