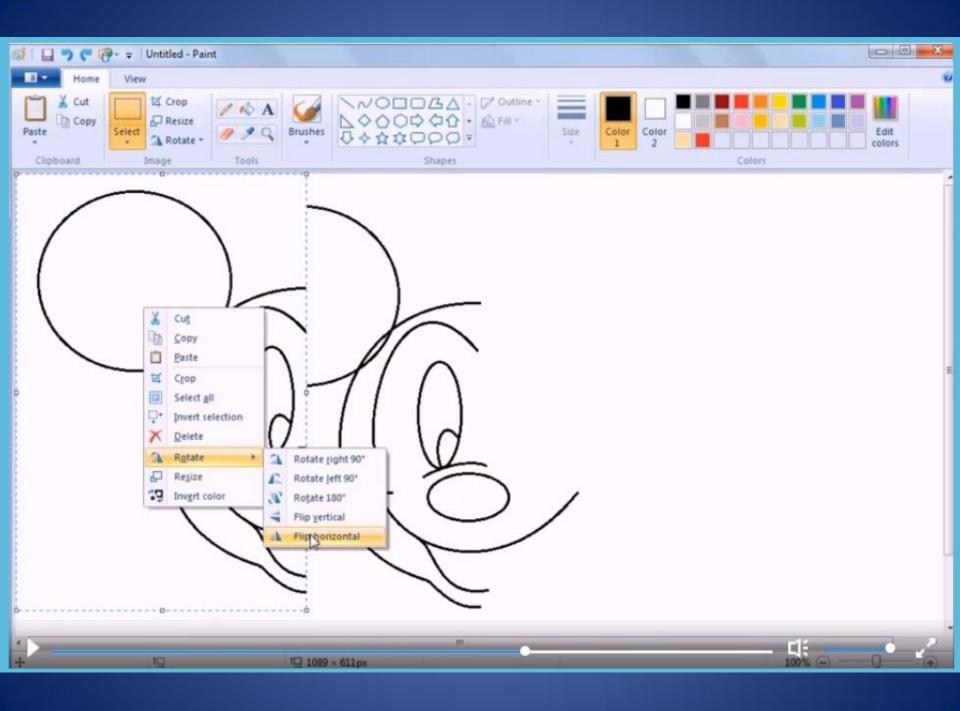

## Drawing Mickey with a Mouse

by Robert Bell

| a                  | 🖓 - 🗣 Untitled - Paint           |                 |                  |        |                  | x   |
|--------------------|----------------------------------|-----------------|------------------|--------|------------------|-----|
| Home               |                                  |                 |                  |        |                  | 0   |
| Paste<br>Clipboard | Select A Rotate -<br>Image Tools | Brushes         | Size Color Color | Colors | Edit             |     |
|                    |                                  |                 |                  |        |                  |     |
|                    |                                  |                 |                  |        |                  |     |
|                    |                                  |                 |                  | 100%   |                  | , , |
| +                  | /□ 79 × 15px                     | 1월 1089 × 611px |                  | 100%   | $\Theta = 0 = 0$ | Ð   |