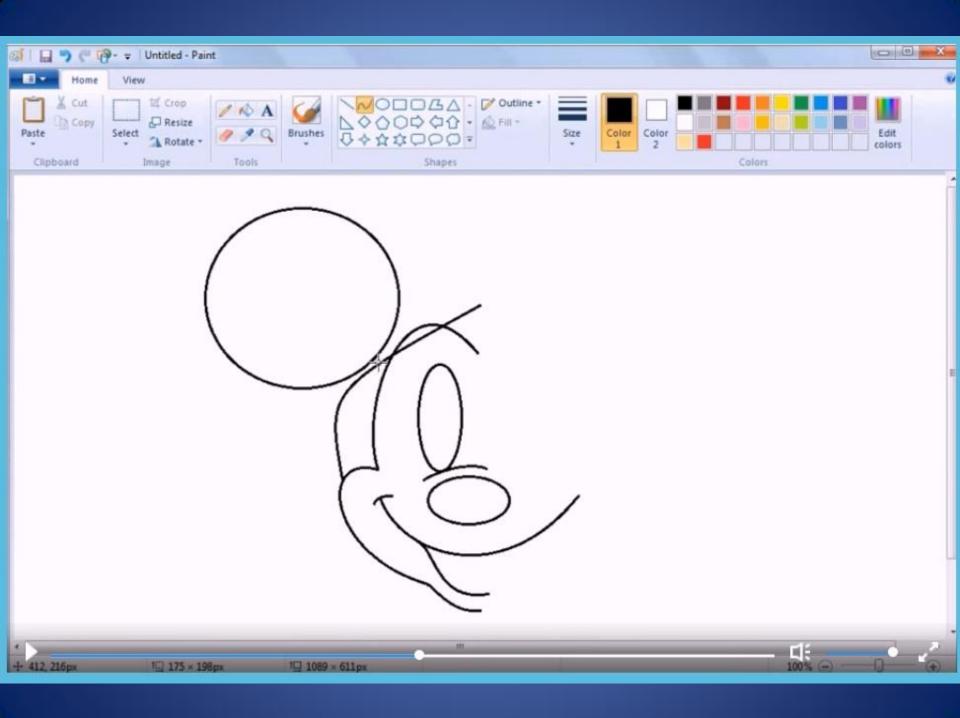

## Drawing Mickey with a Mouse

by Robert Bell

| a                  | 🖓 - 🗣 Untitled - Paint           |                 |                  |        |                  | x   |
|--------------------|----------------------------------|-----------------|------------------|--------|------------------|-----|
| Home               |                                  |                 |                  |        |                  | 0   |
| Paste<br>Clipboard | Select A Rotate -<br>Image Tools | Brushes         | Size Color Color | Colors | Edit             |     |
|                    |                                  |                 |                  |        |                  |     |
|                    |                                  |                 |                  |        |                  |     |
|                    |                                  |                 |                  | 100%   |                  | , , |
| +                  | /□ 79 × 15px                     | 1월 1089 × 611px |                  | 100%   | $\Theta = 0 = 0$ | Ð   |