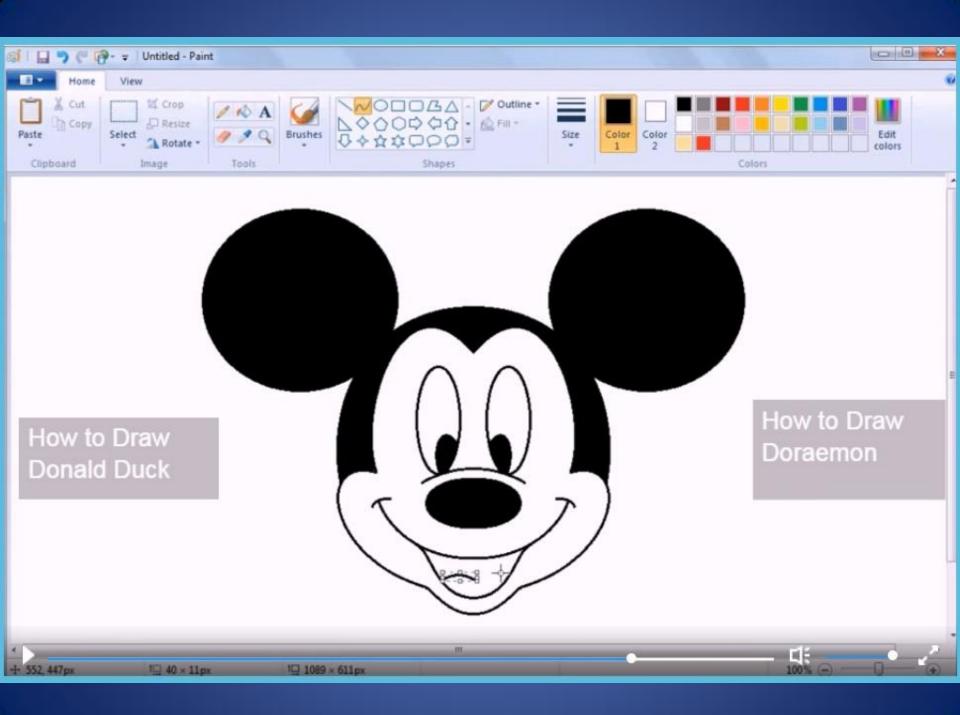

## Drawing Mickey with a Mouse

by Robert Bell

| a                  | 🖓 - 🗣 Untitled - Paint           |                 |                  |        |                  | x   |
|--------------------|----------------------------------|-----------------|------------------|--------|------------------|-----|
| Home               |                                  |                 |                  |        |                  | 0   |
| Paste<br>Clipboard | Select A Rotate -<br>Image Tools | Brushes         | Size Color Color | Colors | Edit             |     |
|                    |                                  |                 |                  |        |                  |     |
|                    |                                  |                 |                  |        |                  |     |
|                    |                                  |                 |                  | 100%   |                  | , , |
| +                  | /□ 79 × 15px                     | 1월 1089 × 611px |                  | 100%   | $\Theta = 0 = 0$ | Ð   |