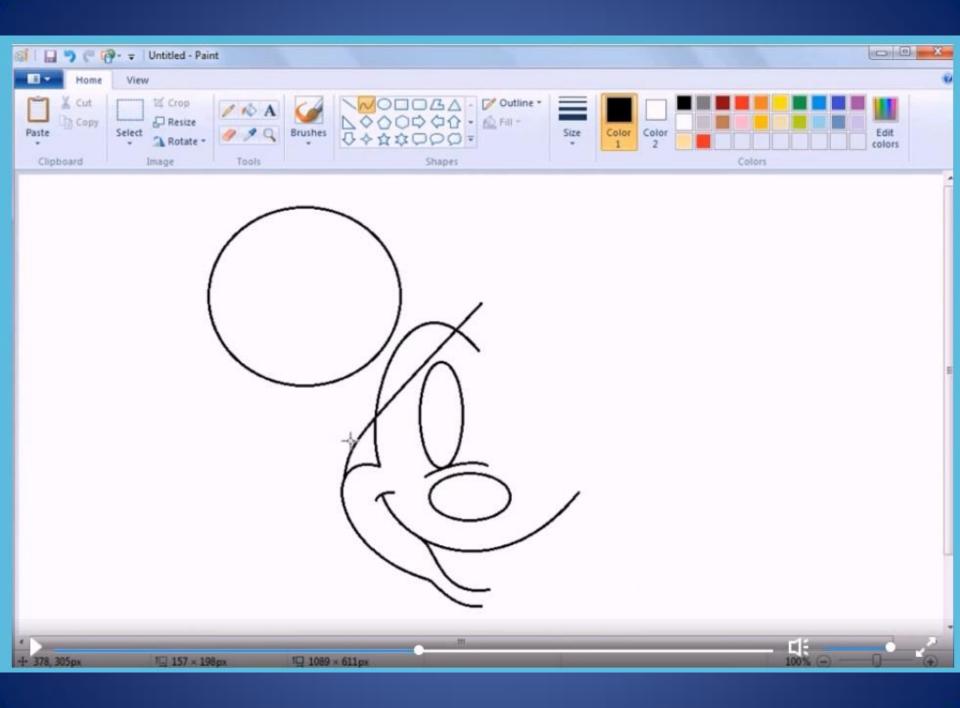

## Drawing Mickey with a Mouse

by Robert Bell

| a                  | 🖓 - 🗣 Untitled - Paint           |                 |                  |        |                  | x   |
|--------------------|----------------------------------|-----------------|------------------|--------|------------------|-----|
| Home               |                                  |                 |                  |        |                  | 0   |
| Paste<br>Clipboard | Select A Rotate -<br>Image Tools | Brushes         | Size Color Color | Colors | Edit             |     |
|                    |                                  |                 |                  |        |                  |     |
|                    |                                  |                 |                  |        |                  |     |
|                    |                                  |                 |                  | 100%   |                  | , , |
| +                  | /□ 79 × 15px                     | 1월 1089 × 611px |                  | 100%   | $\Theta = 0 = 0$ | Ð   |