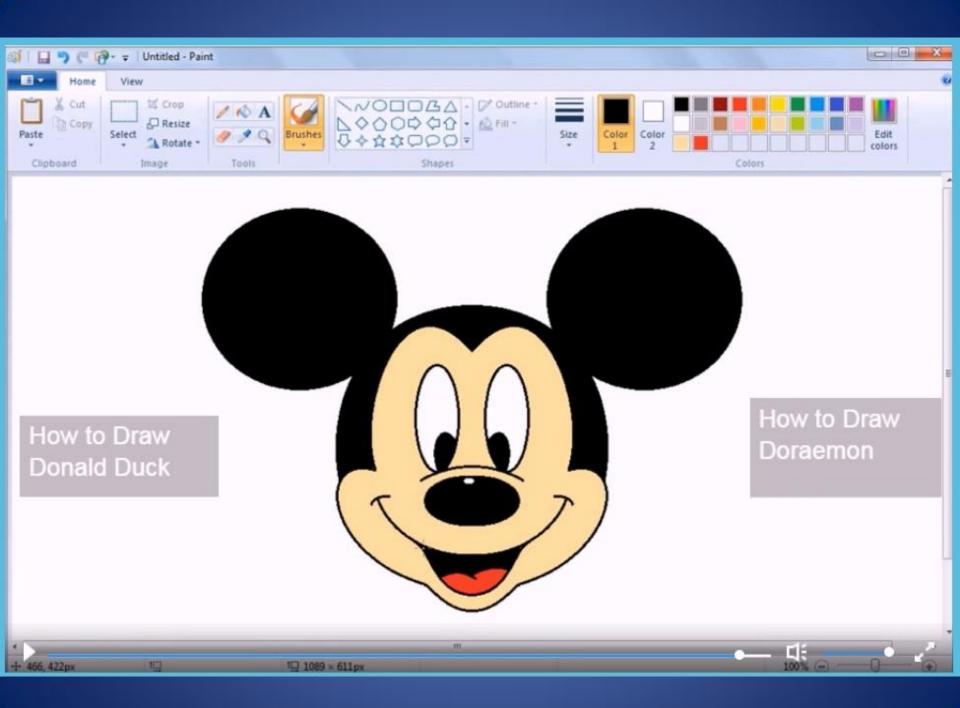

## Drawing Mickey with a Mouse

by Robert Bell

| a                  | 🖓 - 🗣 Untitled - Paint           |                 |                  |        |                  | x   |
|--------------------|----------------------------------|-----------------|------------------|--------|------------------|-----|
| Home               |                                  |                 |                  |        |                  | 0   |
| Paste<br>Clipboard | Select A Rotate -<br>Image Tools | Brushes         | Size Color Color | Colors | Edit             |     |
|                    |                                  |                 |                  |        |                  |     |
|                    |                                  |                 |                  |        |                  |     |
|                    |                                  |                 |                  | 100%   |                  | , , |
| +                  | /□ 79 × 15px                     | 1월 1089 × 611px |                  | 100%   | $\Theta = 0 = 0$ | Ð   |