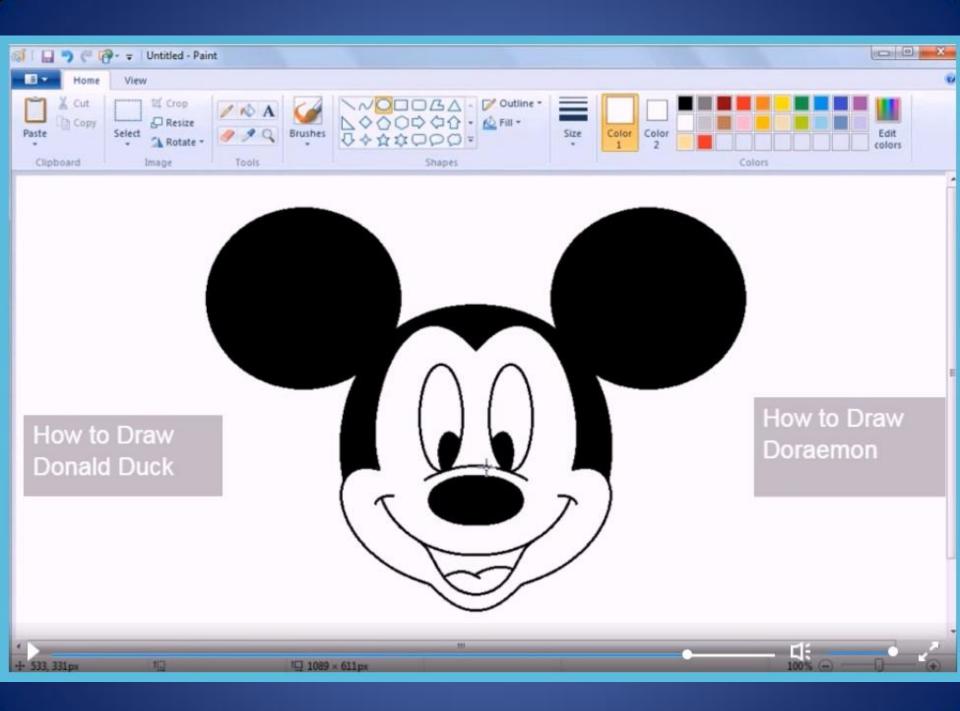

## Drawing Mickey with a Mouse

by Robert Bell

| a                  | 🖓 - 🗣 Untitled - Paint           |                 |                  |        |                  | x   |
|--------------------|----------------------------------|-----------------|------------------|--------|------------------|-----|
| Home               |                                  |                 |                  |        |                  | 0   |
| Paste<br>Clipboard | Select A Rotate -<br>Image Tools | Brushes         | Size Color Color | Colors | Edit             |     |
|                    |                                  |                 |                  |        |                  |     |
|                    |                                  |                 |                  |        |                  |     |
|                    |                                  |                 |                  | 100%   |                  | , , |
| +                  | /□ 79 × 15px                     | 1월 1089 × 611px |                  | 100%   | $\Theta = 0 = 0$ | Ð   |