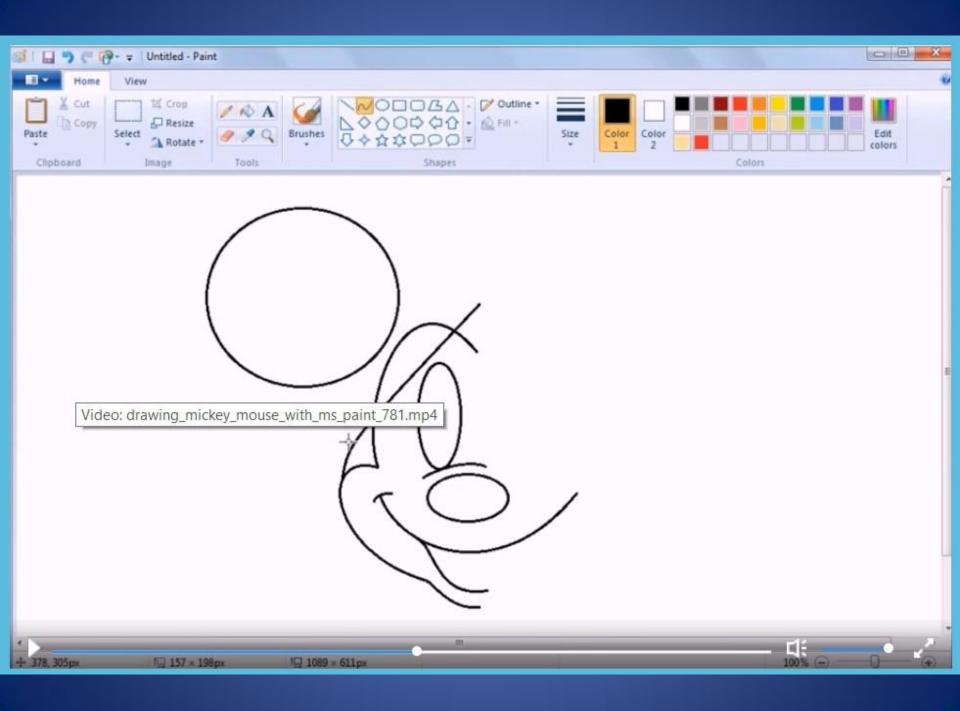

## Drawing Mickey with a Mouse

by Robert Bell

| a                  | 🖓 - 🗣 Untitled - Paint           |                 |                  |        |                  | x   |
|--------------------|----------------------------------|-----------------|------------------|--------|------------------|-----|
| Home               |                                  |                 |                  |        |                  | 0   |
| Paste<br>Clipboard | Select A Rotate -<br>Image Tools | Brushes         | Size Color Color | Colors | Edit             |     |
|                    |                                  |                 |                  |        |                  |     |
|                    |                                  |                 |                  |        |                  |     |
|                    |                                  |                 |                  | 100%   |                  | , , |
| +                  | /□ 79 × 15px                     | 1월 1089 × 611px |                  | 100%   | $\Theta = 0 = 0$ | Ð   |