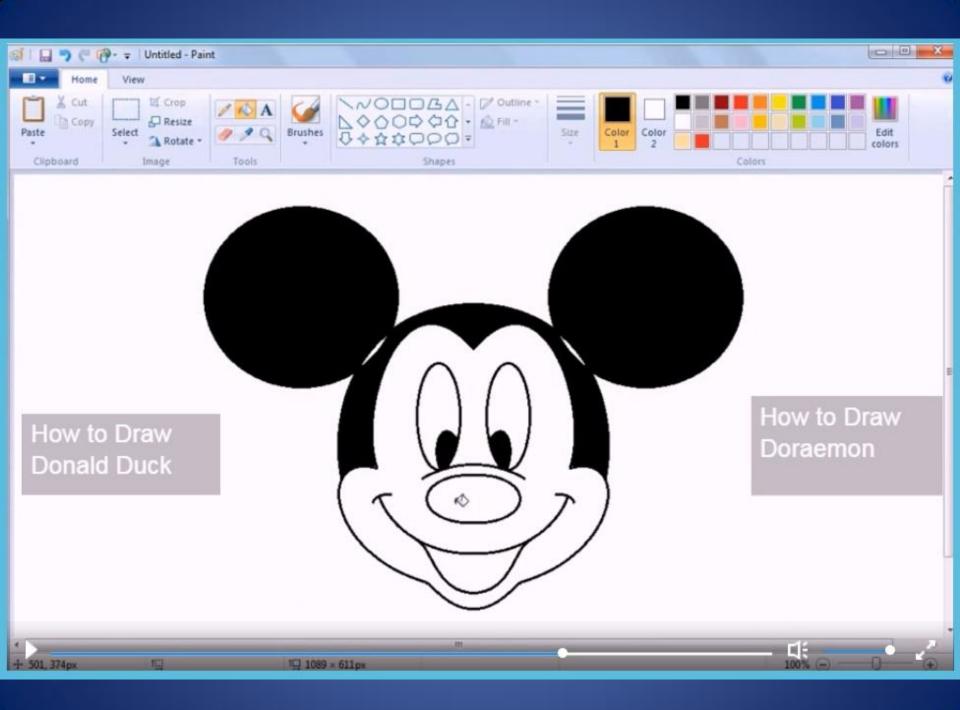

## Drawing Mickey with a Mouse

by Robert Bell

| a                  | 🖓 - 🗣 Untitled - Paint           |                 |                  |        |                  | x   |
|--------------------|----------------------------------|-----------------|------------------|--------|------------------|-----|
| Home               |                                  |                 |                  |        |                  | 0   |
| Paste<br>Clipboard | Select A Rotate -<br>Image Tools | Brushes         | Size Color Color | Colors | Edit             |     |
|                    |                                  |                 |                  |        |                  |     |
|                    |                                  |                 |                  |        |                  |     |
|                    |                                  |                 |                  | 100%   |                  | , , |
| +                  | /□ 79 × 15px                     | 1월 1089 × 611px |                  | 100%   | $\Theta = 0 = 0$ | Ð   |